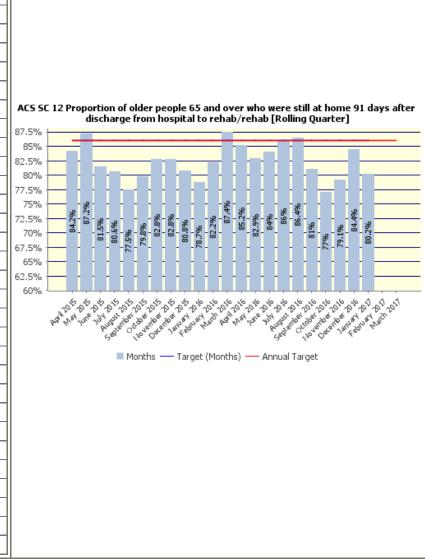

# **Expected Outcome** Some slippage against target **Responsible OUs** People

| MPR<br>Code | Short Name                                                                                                                             | Minimise<br>or<br>Maximise | Latest<br>Month | Month's<br>Value | Month's<br>Target | Annual<br>Target<br>2016/17 | Expected<br>Outcome | Better or<br>worse<br>than last<br>year                                                                                                                                                                                                                                                                      | Comment - explanation of current performance, actions to improve performance and anticipated future performance                                                                                                                                                                                                                                                                                                                                                               | Scrutiny<br>Committee |
|-------------|----------------------------------------------------------------------------------------------------------------------------------------|----------------------------|-----------------|------------------|-------------------|-----------------------------|---------------------|--------------------------------------------------------------------------------------------------------------------------------------------------------------------------------------------------------------------------------------------------------------------------------------------------------------|-------------------------------------------------------------------------------------------------------------------------------------------------------------------------------------------------------------------------------------------------------------------------------------------------------------------------------------------------------------------------------------------------------------------------------------------------------------------------------|-----------------------|
| CP 1.3      | The percentage of children reported to the police as having run away that receive an independent return to home interview [Cumulative] |                            | January<br>2017 | 79.3%            | 85%               | 85%                         | <u> </u>            | The Police carry out safe and well checks following a missing episode, which establishes the safety of the child. Return to home interviews (RHI) are voluntary. At the time of the Ofsted inspection the percentages of RHIs were at 35%, since then improvements in practice have increased this to 79.3%. |                                                                                                                                                                                                                                                                                                                                                                                                                                                                               | People Scrutiny       |
| CP 3.1      |                                                                                                                                        | Aim to<br>Maximise         | January<br>2017 | 80.2%            | 86%               | 86%                         | <b>△</b>            | •                                                                                                                                                                                                                                                                                                            | For the period August - October which is reported 3 months later in January 2017, 101 people started reablement, of which 81 were at home 91 days later, which is 80.2%. Unfortunately, during this period of reablement 10 clients passed away, which had an impact on this outcome. Whilst this remains below target we are continuing investigations at a client and supplier level to analyse the context of the clients that do not meet the criteria of this indicator. | People Scrutiny       |

| MPR<br>Code | Short Name                                                                                                                                    | Minimise<br>or<br>Maximise | Latest<br>Month | Month's<br>Value | Month's<br>Target | Annual<br>Target<br>2016/17 | Expected<br>Outcome | Better or<br>worse than<br>last year | Managed By      | Scrutiny<br>Committee |
|-------------|-----------------------------------------------------------------------------------------------------------------------------------------------|----------------------------|-----------------|------------------|-------------------|-----------------------------|---------------------|--------------------------------------|-----------------|-----------------------|
| CP 3.1      | Proportion of older people 65 and<br>over who were still at home 91<br>days after discharge from hospital<br>to rehab/rehab [Rolling Quarter] | Aim to<br>Maximise         | January<br>2017 | 80.2%            | 86%               | 86%                         | Δ                   | •                                    | Sharon Houlden  | People Scrutiny       |
| CP 3.2      | Delayed transfers of care from hospital for social care per 100,000 population (ASCOF 2C(2)) [Year to date average]                           | Aim to<br>Minimise         | January<br>2017 | 1.93             | 1.43              | 1.43                        | •                   | •                                    | Sharon Houlden  | People Scrutiny       |
| CP 3.3      | The proportion of people who use services who receive direct payments (ASCOF 1C (2A)) [Year to date Snapshot]                                 | Aim to<br>Maximise         | January<br>2017 | 29.5%            | 30%               | 30%                         | Δ                   | •                                    | Sharon Houlden  | People Scrutiny       |
| CP 3.4      | Proportion of adults with learning disabilities in paid employment [Monthly Snapshot]                                                         | Aim to<br>Maximise         | January<br>2017 | 10.2%            | 10%               | 10%                         | <b>Ø</b>            | •                                    | Sharon Houlden  | People Scrutiny       |
| CP 3.5      | Number of Children Involved with Early Help Assessments (cumulative)                                                                          | Aim to<br>Maximise         | January<br>2017 | 1,688            | 1,670             | 2,000                       | <b>Ø</b>            | •                                    | John O'Loughlin | People Scrutiny       |
| CP 3.6      | Participation and attendance at                                                                                                               | Aim to                     | January         | 3,706,068        | 3,333,333         | 4,000,000                   | <b>②</b>            | 1                                    | Scott Dolling   | Place Scrutiny        |