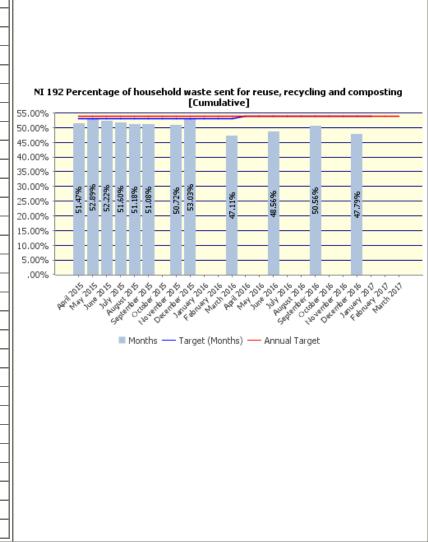

| MPR<br>Code | Short Name                                                                          | Minimise<br>or<br>Maximise | Latest           | Month's<br>Value | Month's<br>Target | Annual<br>Target<br>2016/17 | Expected<br>Outcome |   | Comment - explanation of current performance, actions to improve performance and anticipated future performance                                                                                                                                                                                                                                                                                                                                                                                                            | Scrutiny<br>Committee |
|-------------|-------------------------------------------------------------------------------------|----------------------------|------------------|------------------|-------------------|-----------------------------|---------------------|---|----------------------------------------------------------------------------------------------------------------------------------------------------------------------------------------------------------------------------------------------------------------------------------------------------------------------------------------------------------------------------------------------------------------------------------------------------------------------------------------------------------------------------|-----------------------|
| CP 2.3      | Percentage of household waste sent for reuse, recycling and composting [Cumulative] | Aim to<br>Maximise         | December<br>2016 | 47.79%           | 54.00%            | 54.00%                      | •                   | • | Reported Quarterly This figure is the latest position and will be validated by the end of March 2017. Veolia completed their new waste collection service roll out which included a new blue box recycling service stream, which will take time to embed across the borough. There is also a national downturn in recycling rates in the Essex region, which has seen a decrease in recycling rates. Performance is likely to increase in the new financial year with the roll out of further recycling services to flats. | Place Scrutiny        |

| MPR<br>Code | Short Name                                                                          | Minimise<br>or<br>Maximise | Latest<br>Month  | Month's<br>Value | Month's<br>Target | Annual<br>Target<br>2016/17 | Expected Outcome | Better or<br>worse than<br>last year | Managed By  | Scrutiny<br>Committee |
|-------------|-------------------------------------------------------------------------------------|----------------------------|------------------|------------------|-------------------|-----------------------------|------------------|--------------------------------------|-------------|-----------------------|
| CP 2.1      | Number of reported missed collections per 100,000 [Monthly Snapshot]                | Aim to<br>Minimise         | January<br>2017  | 43               | 45                | 45                          | <b>©</b>         | •                                    | Dipti Patel | Place Scrutiny        |
| CP 2.2      | % acceptable standard of cleanliness: litter [Cumulative]                           | Aim to<br>Maximise         | January<br>2017  | 95%              | 92%               | 92%                         | <b>②</b>         | •                                    | Dipti Patel | Place Scrutiny        |
|             | Percentage of household waste sent for reuse, recycling and composting [Cumulative] | Aim to<br>Maximise         | December<br>2016 | 47.79%           | 54.00%            | 54.00%                      | •                | •                                    | Dipti Patel | Place Scrutiny        |