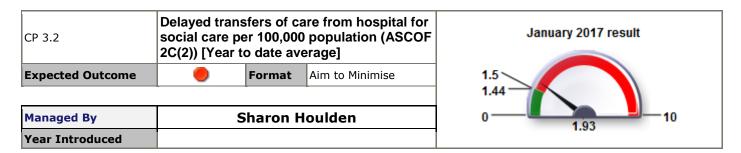

| MPI<br>Cod | Short Name                                                                                                          | Minimise<br>or<br>Maximise | Latest<br>Month | Month's<br>Value | Month's<br>Target | Annual<br>Target<br>2016/17 | Expected<br>Outcome | Better or<br>worse<br>than last<br>year | Comment - explanation of current performance, actions to improve performance and anticipated future performance                                                                                                                                                                          | Scrutiny<br>Committee |
|------------|---------------------------------------------------------------------------------------------------------------------|----------------------------|-----------------|------------------|-------------------|-----------------------------|---------------------|-----------------------------------------|------------------------------------------------------------------------------------------------------------------------------------------------------------------------------------------------------------------------------------------------------------------------------------------|-----------------------|
| CP 3.      | Delayed transfers of care from hospital for social care per 100,000 population (ASCOF 2C(2)) [Year to date average] | Aim to<br>Minimise         | January<br>2017 | 1.93             | 1.43              | 1.43                        | •                   | •                                       | Whilst the average level of delayed transfers of care is above target, performance on this measure has improved this month. We remain well below the regional average of 3.22. It is expected that performance will continue to track towards target for the rest of the financial year. | People Scrutiny       |

| MPR<br>Code | Short Name                                                                                                                                    | Minimise<br>or<br>Maximise | Latest<br>Month | Month's<br>Value | Month's<br>Target | Annual<br>Target<br>2016/17 | Expected<br>Outcome | Better or<br>worse than<br>last year | Managed By      | Scrutiny<br>Committee |
|-------------|-----------------------------------------------------------------------------------------------------------------------------------------------|----------------------------|-----------------|------------------|-------------------|-----------------------------|---------------------|--------------------------------------|-----------------|-----------------------|
| CP 3.1      | Proportion of older people 65 and<br>over who were still at home 91<br>days after discharge from hospital<br>to rehab/rehab [Rolling Quarter] | Aim to<br>Maximise         | January<br>2017 | 80.2%            | 86%               | 86%                         | Δ                   | •                                    | Sharon Houlden  | People Scrutiny       |
| CP 3.2      | Delayed transfers of care from hospital for social care per 100,000 population (ASCOF 2C(2)) [Year to date average]                           | Aim to<br>Minimise         | January<br>2017 | 1.93             | 1.43              | 1.43                        | •                   | •                                    | Sharon Houlden  | People Scrutiny       |
| CP 3.3      | The proportion of people who use services who receive direct payments (ASCOF 1C (2A)) [Year to date Snapshot]                                 | Aim to<br>Maximise         | January<br>2017 | 29.5%            | 30%               | 30%                         | Δ                   | •                                    | Sharon Houlden  | People Scrutiny       |
| CP 3.4      | Proportion of adults with learning disabilities in paid employment [Monthly Snapshot]                                                         | Aim to<br>Maximise         | January<br>2017 | 10.2%            | 10%               | 10%                         | <b>Ø</b>            | •                                    | Sharon Houlden  | People Scrutiny       |
| CP 3.5      | Number of Children Involved with Early Help Assessments (cumulative)                                                                          | Aim to<br>Maximise         | January<br>2017 | 1,688            | 1,670             | 2,000                       | <b>Ø</b>            | •                                    | John O'Loughlin | People Scrutiny       |
| CP 3.6      | Participation and attendance at                                                                                                               | Aim to                     | January         | 3,706,068        | 3,333,333         | 4,000,000                   | <b>②</b>            | 1                                    | Scott Dolling   | Place Scrutiny        |