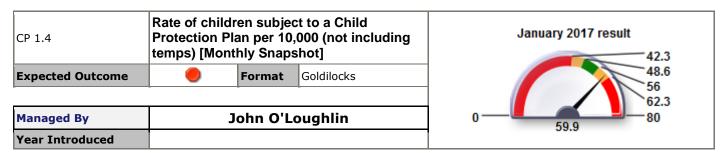

### **Expected Outcome** At risk of missing target **Responsible OUs** People

| MPR<br>Code | Short Name                                                                                                       | Minimise<br>or<br>Maximise | Latest<br>Month | Month's<br>Value | Month's<br>Target | Annual<br>Target<br>2016/17 | Expected<br>Outcome | Better or<br>worse<br>than last<br>year | Comment - explanation of current performance, actions to improve performance and anticipated future performance                                                                                                                                                                                                                                                              | Scrutiny<br>Committee |
|-------------|------------------------------------------------------------------------------------------------------------------|----------------------------|-----------------|------------------|-------------------|-----------------------------|---------------------|-----------------------------------------|------------------------------------------------------------------------------------------------------------------------------------------------------------------------------------------------------------------------------------------------------------------------------------------------------------------------------------------------------------------------------|-----------------------|
| CP 1.4      | Rate of children subject to a<br>Child Protection Plan per<br>10,000 (not including<br>temps) [Monthly Snapshot] | Goldilocks                 | January<br>2017 | 59.9             | 45.7-52.3         | 45.7-52.3                   | •                   | •                                       | The rate of children reduced this month. This is due to an increase in the number of children whose plans were discontinued, while the number of children becoming subject of a CP Plan was slightly below last month. However this indicator remains at risk of missing target, this indicator is being monitored by managers and work is in place to reduce the rate of CP | People Scrutiny       |

| MPR<br>Code | Short Name                                                                                                                                                                                                                         | Minimise<br>or<br>Maximise | Latest<br>Month | Month's<br>Value | Month's<br>Target | Annual<br>Target<br>2016/17 | Expected<br>Outcome | Better or<br>worse than<br>last year | Managed By      | Scrutiny<br>Committee          |
|-------------|------------------------------------------------------------------------------------------------------------------------------------------------------------------------------------------------------------------------------------|----------------------------|-----------------|------------------|-------------------|-----------------------------|---------------------|--------------------------------------|-----------------|--------------------------------|
| CP 1.1      | Score against 10 BCS crimes;<br>Theft of vehicle, theft from<br>vehicle, vehicle interference,<br>domestic burglary, theft of cycle,<br>theft from person, criminal<br>damage, common assault,<br>woundings, robbery. [Cumulative] | Aim to<br>Minimise         | January<br>2017 | 7054             | 6235              | 7389                        | •                   | •                                    | Dipti Patel     | Policy & Resources<br>Scrutiny |
| CP 1.2      | Adults in contact with secondary mental health services who are in stable accommodation, with or without support. (ASCOF 1H) [Year to date Snapshot]                                                                               | Aim to<br>Maximise         | January<br>2017 | 79.1%            | 66%               | 66%                         | <b>©</b>            | •                                    | Sharon Houlden  | People Scrutiny                |
|             | The percentage of children reported to the police as having run away that receive an independent return to home interview [Cumulative]                                                                                             | Aim to<br>Maximise         | January<br>2017 | 79.3%            | 85%               | 85%                         | <u> </u>            | •                                    | John O'Loughlin | People Scrutiny                |
|             | Rate of children subject to a Child<br>Protection Plan per 10,000 (not<br>including temps) [Monthly<br>Snapshot]                                                                                                                   | Goldilocks                 | January<br>2017 | 59.9             | 45.7-52.3         | 45.7-52.3                   | •                   | •                                    | John O'Loughlin | People Scrutiny                |
| CP 1.5      | Rate of Looked After Children<br>(LAC) per 10,000 [Monthly<br>Snapshot]                                                                                                                                                            | Goldilocks                 | January<br>2017 | 66.9             | 57.3-68.3         | 57.3-68.3                   | <b>Ø</b>            | •                                    | John O'Loughlin | People Scrutiny                |