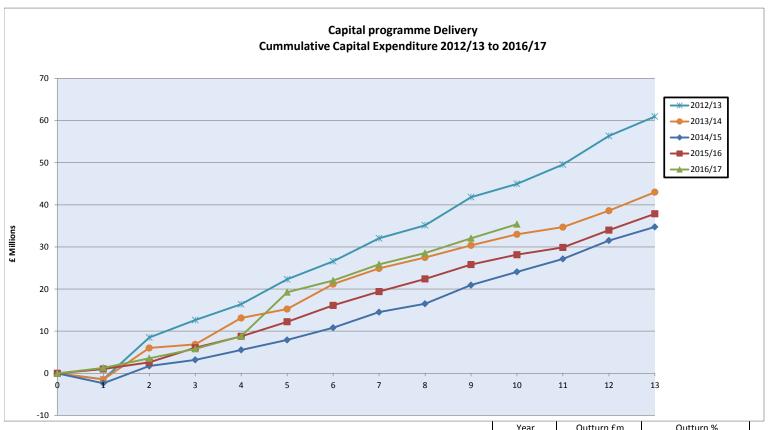

|            |
| Budget re-profiles (June Cabinet)                | (134)                      |                                  | Actual compa              | red to Rev        | ised Budget sp              | ent is £35.396M or                       |            |
| New external funding                             | 1,911                      |                                  |                           |                   | 64%                         |                                          |            |
| Council Approved Revised Budget - November 2016  | 55,114                     |                                  |                           |                   |                             |                                          |            |

Appendix 2



| Year    | Outturn £m | Outturn % |  |  |
|---------|------------|-----------|--|--|
| 2012/13 | 61.0       | 97.9      |  |  |
| 2013/14 | 43.3       | 93.8      |  |  |
| 2014/15 | 34.8       | 83.8      |  |  |
| 2015/16 | 37.9       | 97.0      |  |  |