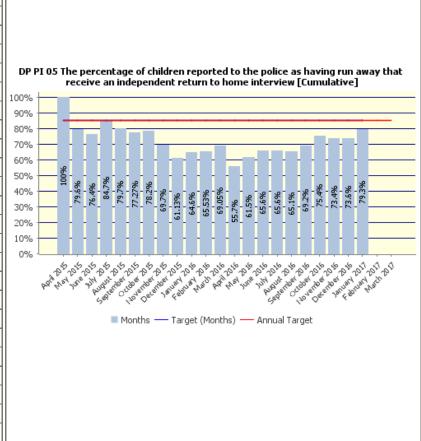

# **Expected Outcome** Some slippage against target **Responsible OUs** People

| MPR<br>Code | Short Name                                                                                                                             | Minimise<br>or<br>Maximise | Latest<br>Month | Month's<br>Value | Month's<br>Target | Annual<br>Target<br>2016/17 | Expected<br>Outcome | Better or<br>worse<br>than last<br>year                                                                                                                                                                                                                                                                      | Comment - explanation of current performance, actions to improve performance and anticipated future performance                                                                                                                                                                                                                                                                                                                                                               | Scrutiny<br>Committee |
|-------------|----------------------------------------------------------------------------------------------------------------------------------------|----------------------------|-----------------|------------------|-------------------|-----------------------------|---------------------|--------------------------------------------------------------------------------------------------------------------------------------------------------------------------------------------------------------------------------------------------------------------------------------------------------------|-------------------------------------------------------------------------------------------------------------------------------------------------------------------------------------------------------------------------------------------------------------------------------------------------------------------------------------------------------------------------------------------------------------------------------------------------------------------------------|-----------------------|
| CP 1.3      | The percentage of children reported to the police as having run away that receive an independent return to home interview [Cumulative] |                            | January<br>2017 | 79.3%            | 85%               | 85%                         | <u> </u>            | The Police carry out safe and well checks following a missing episode, which establishes the safety of the child. Return to home interviews (RHI) are voluntary. At the time of the Ofsted inspection the percentages of RHIs were at 35%, since then improvements in practice have increased this to 79.3%. |                                                                                                                                                                                                                                                                                                                                                                                                                                                                               | People Scrutiny       |
| CP 3.1      |                                                                                                                                        | Aim to<br>Maximise         | January<br>2017 | 80.2%            | 86%               | 86%                         | <b>△</b>            | •                                                                                                                                                                                                                                                                                                            | For the period August - October which is reported 3 months later in January 2017, 101 people started reablement, of which 81 were at home 91 days later, which is 80.2%. Unfortunately, during this period of reablement 10 clients passed away, which had an impact on this outcome. Whilst this remains below target we are continuing investigations at a client and supplier level to analyse the context of the clients that do not meet the criteria of this indicator. | People Scrutiny       |

| MPR<br>Code | Short Name                                                                                                                                                                                                                         | Minimise<br>or<br>Maximise | Latest<br>Month | Month's<br>Value | Month's<br>Target | Annual<br>Target<br>2016/17 | Expected<br>Outcome | Better or<br>worse than<br>last year | Managed By      | Scrutiny<br>Committee          |
|-------------|------------------------------------------------------------------------------------------------------------------------------------------------------------------------------------------------------------------------------------|----------------------------|-----------------|------------------|-------------------|-----------------------------|---------------------|--------------------------------------|-----------------|--------------------------------|
| CP 1.1      | Score against 10 BCS crimes;<br>Theft of vehicle, theft from<br>vehicle, vehicle interference,<br>domestic burglary, theft of cycle,<br>theft from person, criminal<br>damage, common assault,<br>woundings, robbery. [Cumulative] | Aim to<br>Minimise         | January<br>2017 | 7054             | 6235              | 7389                        | •                   | •                                    | Dipti Patel     | Policy & Resources<br>Scrutiny |
| CP 1.2      | Adults in contact with secondary mental health services who are in stable accommodation, with or without support. (ASCOF 1H) [Year to date Snapshot]                                                                               | Aim to<br>Maximise         | January<br>2017 | 79.1%            | 66%               | 66%                         | <b>©</b>            | •                                    | Sharon Houlden  | People Scrutiny                |
|             | The percentage of children reported to the police as having run away that receive an independent return to home interview [Cumulative]                                                                                             | Aim to<br>Maximise         | January<br>2017 | 79.3%            | 85%               | 85%                         | <u> </u>            | •                                    | John O'Loughlin | People Scrutiny                |
|             | Rate of children subject to a Child<br>Protection Plan per 10,000 (not<br>including temps) [Monthly<br>Snapshot]                                                                                                                   | Goldilocks                 | January<br>2017 | 59.9             | 45.7-52.3         | 45.7-52.3                   | •                   | •                                    | John O'Loughlin | People Scrutiny                |
| CP 1.5      | Rate of Looked After Children<br>(LAC) per 10,000 [Monthly<br>Snapshot]                                                                                                                                                            | Goldilocks                 | January<br>2017 | 66.9             | 57.3-68.3         | 57.3-68.3                   | <b>Ø</b>            | •                                    | John O'Loughlin | People Scrutiny                |