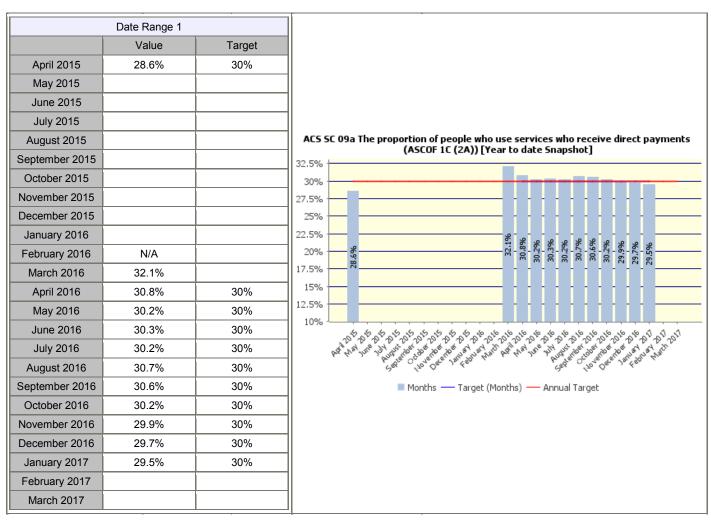

| MPF<br>Code | Short Name                                                                                                    | Minimise<br>or<br>Maximise | Latest<br>Month | Month's<br>Value | Month's<br>Target | Annual<br>Target<br>2016/17 | Expected<br>Outcome | Better or<br>worse<br>than last<br>year | Comment - explanation of current performance, actions to improve performance and anticipated future performance                                                                                                                            | Scrutiny<br>Committee |
|-------------|---------------------------------------------------------------------------------------------------------------|----------------------------|-----------------|------------------|-------------------|-----------------------------|---------------------|-----------------------------------------|--------------------------------------------------------------------------------------------------------------------------------------------------------------------------------------------------------------------------------------------|-----------------------|
| CP 3.       | The proportion of people who use services who receive direct payments (ASCOF 1C (2A)) [Year to date Snapshot] | Aim to<br>Maximise         | January<br>2017 | 29.5%            | 30%               | 30%                         | _                   | •                                       | The performance of this indicator is very slightly below target. We are ensuring that direct payments are offered to clients when appropriate. Performance remains above the national benchmark and also above our comparative neighbours. | People Scrutiny       |

| MPR<br>Code | Short Name                                                                                                                                    | Minimise<br>or<br>Maximise | Latest<br>Month | Month's<br>Value | Month's<br>Target | Annual<br>Target<br>2016/17 | Expected<br>Outcome | Better or<br>worse than<br>last year | Managed By      | Scrutiny<br>Committee |
|-------------|-----------------------------------------------------------------------------------------------------------------------------------------------|----------------------------|-----------------|------------------|-------------------|-----------------------------|---------------------|--------------------------------------|-----------------|-----------------------|
| CP 3.1      | Proportion of older people 65 and<br>over who were still at home 91<br>days after discharge from hospital<br>to rehab/rehab [Rolling Quarter] | Aim to<br>Maximise         | January<br>2017 | 80.2%            | 86%               | 86%                         | Δ                   | •                                    | Sharon Houlden  | People Scrutiny       |
| CP 3.2      | Delayed transfers of care from hospital for social care per 100,000 population (ASCOF 2C(2)) [Year to date average]                           | Aim to<br>Minimise         | January<br>2017 | 1.93             | 1.43              | 1.43                        | •                   | •                                    | Sharon Houlden  | People Scrutiny       |
| CP 3.3      | The proportion of people who use services who receive direct payments (ASCOF 1C (2A)) [Year to date Snapshot]                                 | Aim to<br>Maximise         | January<br>2017 | 29.5%            | 30%               | 30%                         | Δ                   | •                                    | Sharon Houlden  | People Scrutiny       |
| CP 3.4      | Proportion of adults with learning disabilities in paid employment [Monthly Snapshot]                                                         | Aim to<br>Maximise         | January<br>2017 | 10.2%            | 10%               | 10%                         | <b>Ø</b>            | •                                    | Sharon Houlden  | People Scrutiny       |
| CP 3.5      | Number of Children Involved with Early Help Assessments (cumulative)                                                                          | Aim to<br>Maximise         | January<br>2017 | 1,688            | 1,670             | 2,000                       | <b>Ø</b>            | •                                    | John O'Loughlin | People Scrutiny       |
| CP 3.6      | Participation and attendance at                                                                                                               | Aim to                     | January         | 3,706,068        | 3,333,333         | 4,000,000                   | <b>②</b>            | 1                                    | Scott Dolling   | Place Scrutiny        |