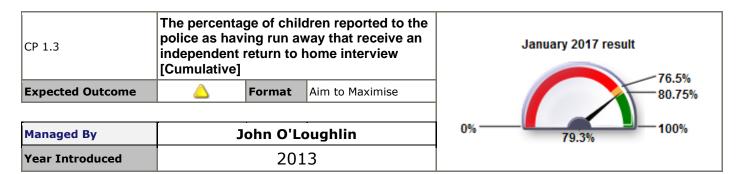

# **Expected Outcome** Some slippage against target **Responsible OUs** People

| MPR<br>Code | Short Name                                                                                                                             | Minimise<br>or<br>Maximise | Latest<br>Month | Month's<br>Value | Month's<br>Target | Annual<br>Target<br>2016/17 | Expected<br>Outcome | Better or<br>worse<br>than last<br>year                                                                                                                                                                                                                                                                      | Comment - explanation of current performance, actions to improve performance and anticipated future performance                                                                                                                                                                                                                                                                                                                                                               | Scrutiny<br>Committee |
|-------------|----------------------------------------------------------------------------------------------------------------------------------------|----------------------------|-----------------|------------------|-------------------|-----------------------------|---------------------|--------------------------------------------------------------------------------------------------------------------------------------------------------------------------------------------------------------------------------------------------------------------------------------------------------------|-------------------------------------------------------------------------------------------------------------------------------------------------------------------------------------------------------------------------------------------------------------------------------------------------------------------------------------------------------------------------------------------------------------------------------------------------------------------------------|-----------------------|
| CP 1.3      | The percentage of children reported to the police as having run away that receive an independent return to home interview [Cumulative] |                            | January<br>2017 | 79.3%            | 85%               | 85%                         | <u> </u>            | The Police carry out safe and well checks following a missing episode, which establishes the safety of the child. Return to home interviews (RHI) are voluntary. At the time of the Ofsted inspection the percentages of RHIs were at 35%, since then improvements in practice have increased this to 79.3%. |                                                                                                                                                                                                                                                                                                                                                                                                                                                                               | People Scrutiny       |
| CP 3.1      |                                                                                                                                        | Aim to<br>Maximise         | January<br>2017 | 80.2%            | 86%               | 86%                         | <b>△</b>            | •                                                                                                                                                                                                                                                                                                            | For the period August - October which is reported 3 months later in January 2017, 101 people started reablement, of which 81 were at home 91 days later, which is 80.2%. Unfortunately, during this period of reablement 10 clients passed away, which had an impact on this outcome. Whilst this remains below target we are continuing investigations at a client and supplier level to analyse the context of the clients that do not meet the criteria of this indicator. | People Scrutiny       |

| MPR<br>Code | Short Name                                                                                                                                                                                                                         | Minimise<br>or<br>Maximise | Latest<br>Month | Month's<br>Value | Month's<br>Target | Annual<br>Target<br>2016/17 | Expected<br>Outcome | Better or<br>worse than<br>last year | Managed By      | Scrutiny<br>Committee          |
|-------------|------------------------------------------------------------------------------------------------------------------------------------------------------------------------------------------------------------------------------------|----------------------------|-----------------|------------------|-------------------|-----------------------------|---------------------|--------------------------------------|-----------------|--------------------------------|
| CP 1.1      | Score against 10 BCS crimes;<br>Theft of vehicle, theft from<br>vehicle, vehicle interference,<br>domestic burglary, theft of cycle,<br>theft from person, criminal<br>damage, common assault,<br>woundings, robbery. [Cumulative] | Aim to<br>Minimise         | January<br>2017 | 7054             | 6235              | 7389                        | •                   | •                                    | Dipti Patel     | Policy & Resources<br>Scrutiny |
| CP 1.2      | Adults in contact with secondary mental health services who are in stable accommodation, with or without support. (ASCOF 1H) [Year to date Snapshot]                                                                               | Aim to<br>Maximise         | January<br>2017 | 79.1%            | 66%               | 66%                         | <b>©</b>            | •                                    | Sharon Houlden  | People Scrutiny                |
|             | The percentage of children reported to the police as having run away that receive an independent return to home interview [Cumulative]                                                                                             | Aim to<br>Maximise         | January<br>2017 | 79.3%            | 85%               | 85%                         | <u> </u>            | •                                    | John O'Loughlin | People Scrutiny                |
|             | Rate of children subject to a Child<br>Protection Plan per 10,000 (not<br>including temps) [Monthly<br>Snapshot]                                                                                                                   | Goldilocks                 | January<br>2017 | 59.9             | 45.7-52.3         | 45.7-52.3                   | •                   | •                                    | John O'Loughlin | People Scrutiny                |
| CP 1.5      | Rate of Looked After Children<br>(LAC) per 10,000 [Monthly<br>Snapshot]                                                                                                                                                            | Goldilocks                 | January<br>2017 | 66.9             | 57.3-68.3         | 57.3-68.3                   | <b>Ø</b>            | •                                    | John O'Loughlin | People Scrutiny                |