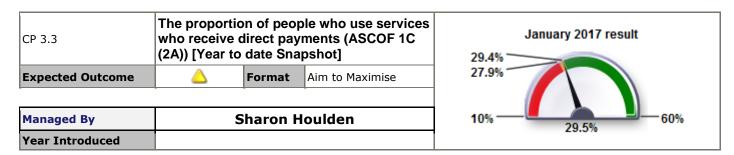

| MPF<br>Code | Short Name                                                                                                    | Minimise<br>or<br>Maximise | Latest<br>Month | Month's<br>Value | Month's<br>Target | Annual<br>Target<br>2016/17 | Expected<br>Outcome | Better or<br>worse<br>than last<br>year | Comment - explanation of current performance, actions to improve performance and anticipated future performance                                                                                                                            | Scrutiny<br>Committee |
|-------------|---------------------------------------------------------------------------------------------------------------|----------------------------|-----------------|------------------|-------------------|-----------------------------|---------------------|-----------------------------------------|--------------------------------------------------------------------------------------------------------------------------------------------------------------------------------------------------------------------------------------------|-----------------------|
| CP 3.       | The proportion of people who use services who receive direct payments (ASCOF 1C (2A)) [Year to date Snapshot] | Aim to<br>Maximise         | January<br>2017 | 29.5%            | 30%               | 30%                         | _                   | •                                       | The performance of this indicator is very slightly below target. We are ensuring that direct payments are offered to clients when appropriate. Performance remains above the national benchmark and also above our comparative neighbours. | People Scrutiny       |

| MPR<br>Code | Short Name                                                                                                                                    | Minimise<br>or<br>Maximise | Latest<br>Month | Month's<br>Value | Month's<br>Target | Annual<br>Target<br>2016/17 | Expected<br>Outcome | Better or<br>worse than<br>last year | Managed By      | Scrutiny<br>Committee |
|-------------|-----------------------------------------------------------------------------------------------------------------------------------------------|----------------------------|-----------------|------------------|-------------------|-----------------------------|---------------------|--------------------------------------|-----------------|-----------------------|
| CP 3.1      | Proportion of older people 65 and<br>over who were still at home 91<br>days after discharge from hospital<br>to rehab/rehab [Rolling Quarter] | Aim to<br>Maximise         | January<br>2017 | 80.2%            | 86%               | 86%                         | Δ                   | •                                    | Sharon Houlden  | People Scrutiny       |
| CP 3.2      | Delayed transfers of care from hospital for social care per 100,000 population (ASCOF 2C(2)) [Year to date average]                           | Aim to<br>Minimise         | January<br>2017 | 1.93             | 1.43              | 1.43                        | •                   | •                                    | Sharon Houlden  | People Scrutiny       |
| CP 3.3      | The proportion of people who use services who receive direct payments (ASCOF 1C (2A)) [Year to date Snapshot]                                 | Aim to<br>Maximise         | January<br>2017 | 29.5%            | 30%               | 30%                         | Δ                   | •                                    | Sharon Houlden  | People Scrutiny       |
| CP 3.4      | Proportion of adults with learning disabilities in paid employment [Monthly Snapshot]                                                         | Aim to<br>Maximise         | January<br>2017 | 10.2%            | 10%               | 10%                         | <b>Ø</b>            | •                                    | Sharon Houlden  | People Scrutiny       |
| CP 3.5      | Number of Children Involved with Early Help Assessments (cumulative)                                                                          | Aim to<br>Maximise         | January<br>2017 | 1,688            | 1,670             | 2,000                       | <b>Ø</b>            | •                                    | John O'Loughlin | People Scrutiny       |
| CP 3.6      | Participation and attendance at                                                                                                               | Aim to                     | January         | 3,706,068        | 3,333,333         | 4,000,000                   | <b>②</b>            | 1                                    | Scott Dolling   | Place Scrutiny        |