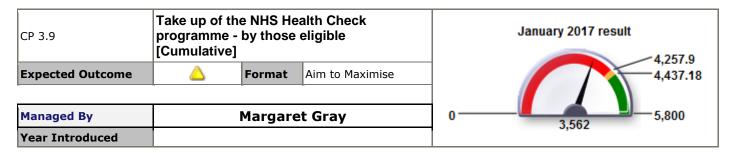

# **Expected Outcome** Some slippage against target **Responsible OUs** Public Health

| MPR<br>Code | Short Name                                                                                | Minimise<br>or<br>Maximise | Latest<br>Month | Month's<br>Value | Month's<br>Target | Annual Target 2016/17 Expected Outcome Better or worse than last year Comment - explanation of current performance, actions to improve performance and anticipated future performance |          | performance, actions to improve performance and anticipated future                                                                                                                                                                                                                                | Scrutiny<br>Committee                                                                                                                                                                                  |                 |
|-------------|-------------------------------------------------------------------------------------------|----------------------------|-----------------|------------------|-------------------|---------------------------------------------------------------------------------------------------------------------------------------------------------------------------------------|----------|---------------------------------------------------------------------------------------------------------------------------------------------------------------------------------------------------------------------------------------------------------------------------------------------------|--------------------------------------------------------------------------------------------------------------------------------------------------------------------------------------------------------|-----------------|
| CP 3.8      | Number of people<br>successfully completing 4<br>week stop smoking course<br>[Cumulative] | Aim to<br>Maximise         | January<br>2017 | 665              | 1,000             | 1,300                                                                                                                                                                                 | <u> </u> | •                                                                                                                                                                                                                                                                                                 | Final quit data January is unlikely to be available until the end of March 2017. Department of Health guidelines state that successful quits can be registered up to 42 days after a quit date is set. | People Scrutiny |
| CP 3.9      | Take up of the NHS Health<br>Check programme - by<br>those eligible [Cumulative]          | Aim to<br>Maximise         | January<br>2017 | 3,562            | 4,482             | 5,673                                                                                                                                                                                 | <u> </u> | Work continues with GP practices following the migration of their computer systems from EMI to SystemOne. Work is also on going to invite patients in for their NHS Health Check to ensure the target is met.  The outreach work which has been planned over the next three months has commenced. |                                                                                                                                                                                                        | People Scrutiny |

| MPR<br>Code | Short Name                                                                          | Minimise<br>or<br>Maximise | Latest<br>Month | Month's<br>Value | Month's<br>Target | Annual<br>Target<br>2016/17 | Expected<br>Outcome | Better or<br>worse than<br>last year | Managed By     | Scrutiny<br>Committee |
|-------------|-------------------------------------------------------------------------------------|----------------------------|-----------------|------------------|-------------------|-----------------------------|---------------------|--------------------------------------|----------------|-----------------------|
|             | council owned / affiliated cultural and sporting activities and events [Cumulative] | Maximise                   | 2017            |                  |                   |                             |                     |                                      |                |                       |
| CP 3.7      | Public Health Responsibility Deal [Cumulative]                                      | Aim to<br>Maximise         | January<br>2017 | 48               | 33                | 40                          | <b>②</b>            | 1                                    | James Williams | People Scrutiny       |
| CP 3.8      | Number of people successfully completing 4 week stop smoking course [Cumulative]    | Aim to<br>Maximise         | January<br>2017 | 665              | 1,000             | 1,300                       | <u> </u>            | •                                    | Liesel Park    | People Scrutiny       |
| CP 3.9      | Take up of the NHS Health Check programme - by those eligible [Cumulative]          | Aim to<br>Maximise         | January<br>2017 | 3,562            | 4,482             | 5,673                       | <u> </u>            | •                                    | Margaret Gray  | People Scrutiny       |