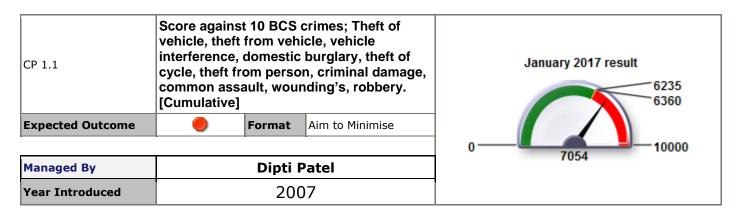

## **Expected Outcome** At risk of missing target **Responsible OUs** Place

| MPR<br>Code | Short Name                                                                                                                                                                                                        | Minimise<br>or<br>Maximise | Latest<br>Month | Month's<br>Value | Month's<br>Target | Annual<br>Target<br>2016/17 | Expected<br>Outcome | Better or<br>worse<br>than last<br>year | Comment - explanation of current performance, actions to improve performance and anticipated future performance                                                                                                                                                                                                                                                                                                                                                                                                                                                                                                                                                                                                                                                                                                                                                                                                                                                                                                                                                                         | Scrutiny<br>Committee          |
|-------------|-------------------------------------------------------------------------------------------------------------------------------------------------------------------------------------------------------------------|----------------------------|-----------------|------------------|-------------------|-----------------------------|---------------------|-----------------------------------------|-----------------------------------------------------------------------------------------------------------------------------------------------------------------------------------------------------------------------------------------------------------------------------------------------------------------------------------------------------------------------------------------------------------------------------------------------------------------------------------------------------------------------------------------------------------------------------------------------------------------------------------------------------------------------------------------------------------------------------------------------------------------------------------------------------------------------------------------------------------------------------------------------------------------------------------------------------------------------------------------------------------------------------------------------------------------------------------------|--------------------------------|
| CP 1.1      | Score against 10 BCS crimes; Theft of vehicle, theft from vehicle, vehicle interference, domestic burglary, theft of cycle, theft from person, criminal damage, common assault, wounding's, robbery. [Cumulative] | Aim to<br>Minimise         | January<br>2017 | 7054             | 6235              | 7389                        |                     | •                                       | Southend Community Safety Partnership have progressed a number of key recommendations from the 16/17 Strategic Intelligence Assessment. This includes a multiagency focus on certain key high crime areas such as York Road (Operation Stonegate), a review of crimes that are causing concern (violent crime), and improved strategic and operational links between the key partnership boards. Members will have the opportunity to meet with Senior Police officers to review crime statistics on a quarterly basis from 2017. In addition, the indepth scrutiny review on enforcement is progressing and has considered evidence from the Police and Crime Commissioner and wider stakeholders both from within the Council and external.  The BCS Crime breakdown for December 2016: Theft of a Vehicle - 4%; Theft from a vehicle - 10%; Vehicle interference- 2%; Burglary in a dwelling - 8%; Bicycle theft - 6 %; Theft from the Person - 3%; Criminal Damage - 19%; HMIC Violence Without Injury - 29%; Wounding (Serious and Other) - 17%; Robbery (Personal Property) - 2%. | Policy & Resources<br>Scrutiny |

| MPR<br>Code | Short Name                                                                                                                                                                                                                         | Minimise<br>or<br>Maximise | Latest<br>Month | Month's<br>Value | Month's<br>Target | Annual<br>Target<br>2016/17 | Expected<br>Outcome | Better or<br>worse than<br>last year | Managed By      | Scrutiny<br>Committee          |
|-------------|------------------------------------------------------------------------------------------------------------------------------------------------------------------------------------------------------------------------------------|----------------------------|-----------------|------------------|-------------------|-----------------------------|---------------------|--------------------------------------|-----------------|--------------------------------|
| CP 1.1      | Score against 10 BCS crimes;<br>Theft of vehicle, theft from<br>vehicle, vehicle interference,<br>domestic burglary, theft of cycle,<br>theft from person, criminal<br>damage, common assault,<br>woundings, robbery. [Cumulative] | Aim to<br>Minimise         | January<br>2017 | 7054             | 6235              | 7389                        | •                   | •                                    | Dipti Patel     | Policy & Resources<br>Scrutiny |
| CP 1.2      | Adults in contact with secondary mental health services who are in stable accommodation, with or without support. (ASCOF 1H) [Year to date Snapshot]                                                                               | Aim to<br>Maximise         | January<br>2017 | 79.1%            | 66%               | 66%                         | <b>©</b>            | •                                    | Sharon Houlden  | People Scrutiny                |
|             | The percentage of children reported to the police as having run away that receive an independent return to home interview [Cumulative]                                                                                             | Aim to<br>Maximise         | January<br>2017 | 79.3%            | 85%               | 85%                         | <u> </u>            | •                                    | John O'Loughlin | People Scrutiny                |
|             | Rate of children subject to a Child<br>Protection Plan per 10,000 (not<br>including temps) [Monthly<br>Snapshot]                                                                                                                   | Goldilocks                 | January<br>2017 | 59.9             | 45.7-52.3         | 45.7-52.3                   | •                   | •                                    | John O'Loughlin | People Scrutiny                |
| CP 1.5      | Rate of Looked After Children<br>(LAC) per 10,000 [Monthly<br>Snapshot]                                                                                                                                                            | Goldilocks                 | January<br>2017 | 66.9             | 57.3-68.3         | 57.3-68.3                   | <b>Ø</b>            | •                                    | John O'Loughlin | People Scrutiny                |