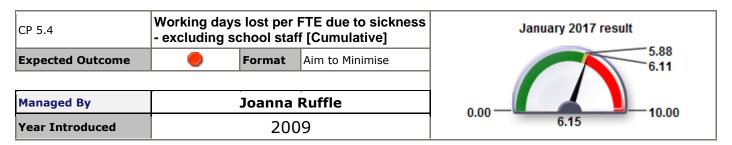

### **Expected Outcome** At risk of missing target **Responsible OUs** Department of the Chief Executive

| MPR<br>Code | Short Name Minimise or Maximise Month                                                 |                    |                 | Month's<br>Value | Month's<br>Target | Annual<br>Target<br>2016/17 | Expected<br>Outcome | Better or<br>worse<br>than last<br>year | Comment - explanation of current performance, actions to improve performance and anticipated future performance                                                                                                                                                                                                                                                                                                                                                                                                                                        | Scrutiny<br>Committee          |
|-------------|---------------------------------------------------------------------------------------|--------------------|-----------------|------------------|-------------------|-----------------------------|---------------------|-----------------------------------------|--------------------------------------------------------------------------------------------------------------------------------------------------------------------------------------------------------------------------------------------------------------------------------------------------------------------------------------------------------------------------------------------------------------------------------------------------------------------------------------------------------------------------------------------------------|--------------------------------|
| CP 5.4      | Working days lost per FTE<br>due to sickness - excluding<br>school staff [Cumulative] | Aim to<br>Minimise | January<br>2017 | 6.15             | 5.82              | 7.20                        | •                   | •                                       | While the Council has met its targets for the months of November and December it is not meeting the required cumulative target for the year to date. HR continue to provide managers with information regarding key areas of sickness to ensure sickness absence is appropriately managed, and to help departments identify trends. The Council still compares favourably with other local authorities and other sectors (latest Local Government Association Workforce Survey shows councils reporting an average of 8.5 days lost per FTE employee). | Policy & Resources<br>Scrutiny |

| MPR<br>Code | Short Name                                                                                        | Minimise<br>or<br>Maximise | Latest<br>Month | Month's<br>Value | Month's<br>Target | Annual<br>Target<br>2016/17 | Expected<br>Outcome | Better or<br>worse than<br>last year | Managed By                      | Scrutiny<br>Committee          |
|-------------|---------------------------------------------------------------------------------------------------|----------------------------|-----------------|------------------|-------------------|-----------------------------|---------------------|--------------------------------------|---------------------------------|--------------------------------|
|             | Number of hours delivered<br>through volunteering in Culture<br>Services [Cumulative]             | Aim to<br>Maximise         | January<br>2017 | 14,379           | 10,833            | 13,000                      | <b>&gt;</b>         | •                                    | Scott Dolling                   | Place Scrutiny                 |
|             | Govmetric Measurement of<br>Satisfaction (3 Channels - Phones,<br>Face 2 Face & Web) [Cumulative] | Aim to<br>Maximise         | January<br>2017 | 86.65%           | 80.00%            | 80.00%                      | <b>©</b>            | •                                    | Nick Corrigan; Joanna<br>Ruffle | Policy & Resources<br>Scrutiny |
| CP 5.3      | Number of payments made online [Cumulative]                                                       | Aim to<br>Maximise         | January<br>2017 | 54,474           | 41,660            | 50,000                      | <b>Ø</b>            | 1                                    | Joanna Ruffle                   | Policy & Resources<br>Scrutiny |
| CP 5.4      | Working days lost per FTE due to sickness - excluding school staff [Cumulative]                   | Aim to<br>Minimise         | January<br>2017 | 6.15             | 5.82              | 7.20                        | •                   | •                                    | Joanna Ruffle                   | Policy & Resources<br>Scrutiny |